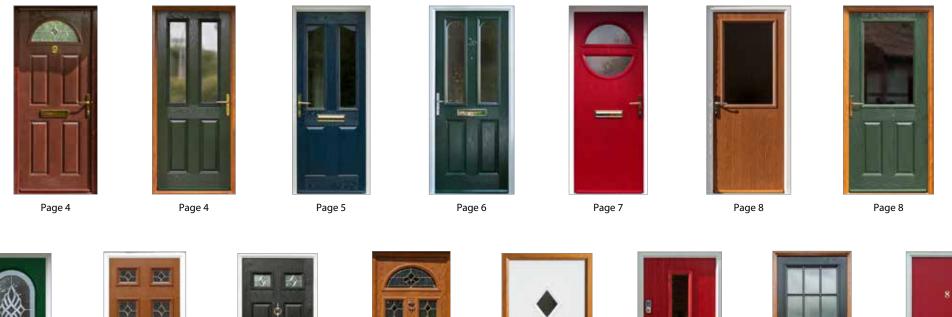

ength and security.

Our composite door is thick – but it's also very smart. In fact it's 44mm thick (compare that to conventional PVC panel doors at 28mm). And powerful too, its super-strong structural frame and up-to-the-minute hardware makes our composite door even more secure. Its' glass reinforced plastic finish means you'll be secure in all weathers. And enjoying great looks for years to come.

How your door looks is up to you. Like traditional-style or contemporary? You can choose from twenty-three styles in seven colours. Keep looking – we've got three finishes of door furniture and a beautiful range of glass too.

All the information in this book is provided for guidance only and is given in good faith, but without warranty or guarantee of any kind, whether implied or expressed.







Page 9

Page 10









Page 13





Page 14















Page 14

Page 16

Page 16

Page 17

Page 18

Page 18



### 2 panel 2 square

in Green with clear glass in an Oak foiled frame

4 panel 1 arch

in Darkwood with Flair glass in a cherrywood foiled frame





2 panel 2 angle

in Blue with clear glass



# 2 panel 2 arch

in Green with Stippolyte™ glass





# Cottage halfglaze

in Oak with Stippolyte™ glass

# 2 panel 1 square

in Green with clear glass in an Oak foiled outer frame





### 2 panel 4 square

*in Black with Zinc Art Elegance glass with the Yale Keyfree handle* 

# 4 panel 2 square

in Black with Classic glass with the Yale Keyfree handle





2 panel 2 square 1 arch

in Oak with Brass Art Clarity glass in an Oak foiled frame



#### Diamond

in White with Stip