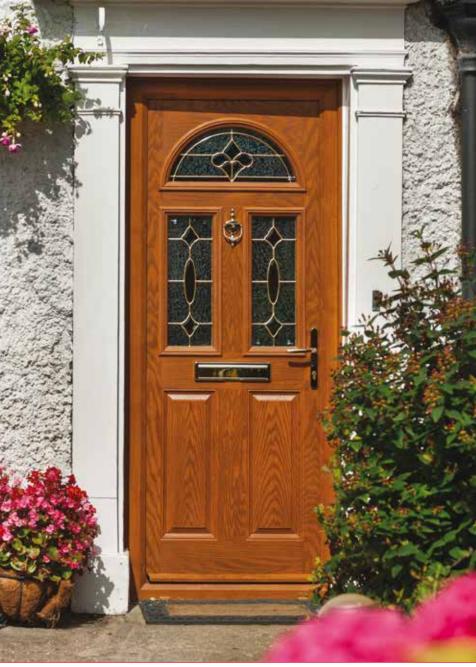

How your door looks is up to you. Like traditional-style or contemporary? You can choose from twenty-three styles in seven colours. Keep looking – we've got three finishes of door furniture and a beautiful range of glass too.