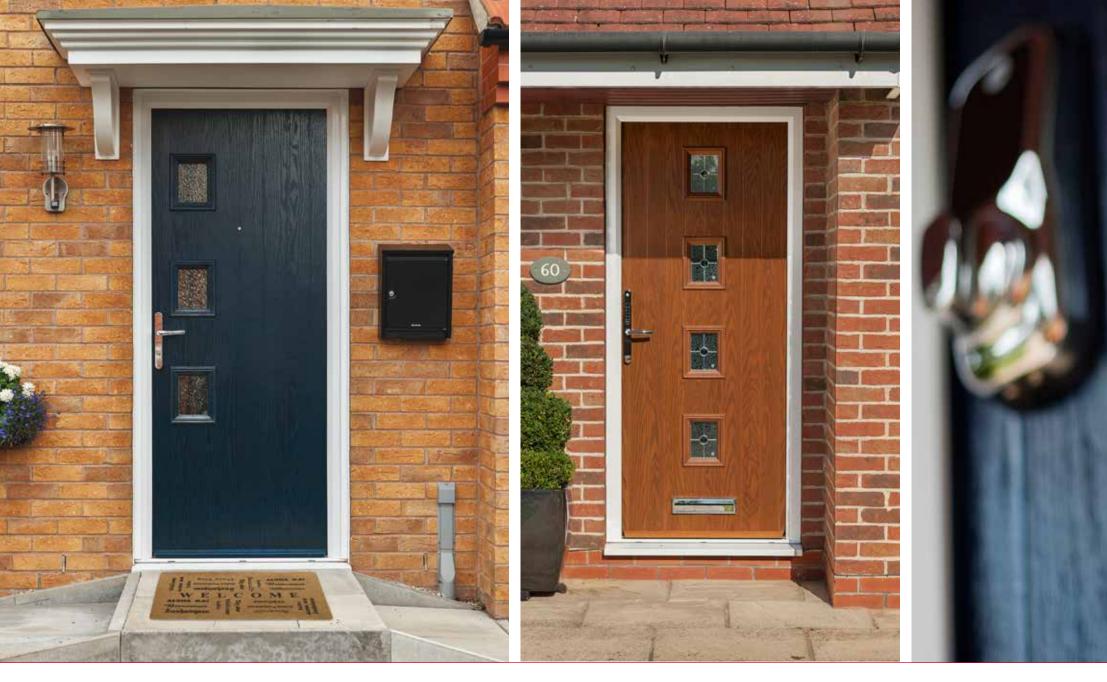

How your door looks is up to you. Like traditional-style or contemporary? You can choose from twenty-three styles in seven colours. Keep looking – we've got three finishes of door furniture and a beautiful range of glass too.

## Door Colours

Murano Red, Green, Black, Blue

**Crystal Diamond** 

Art Clarity - Brass or Zinc

Finesse

Zinc Art Elegance

Flair

Zinc Art Abstract