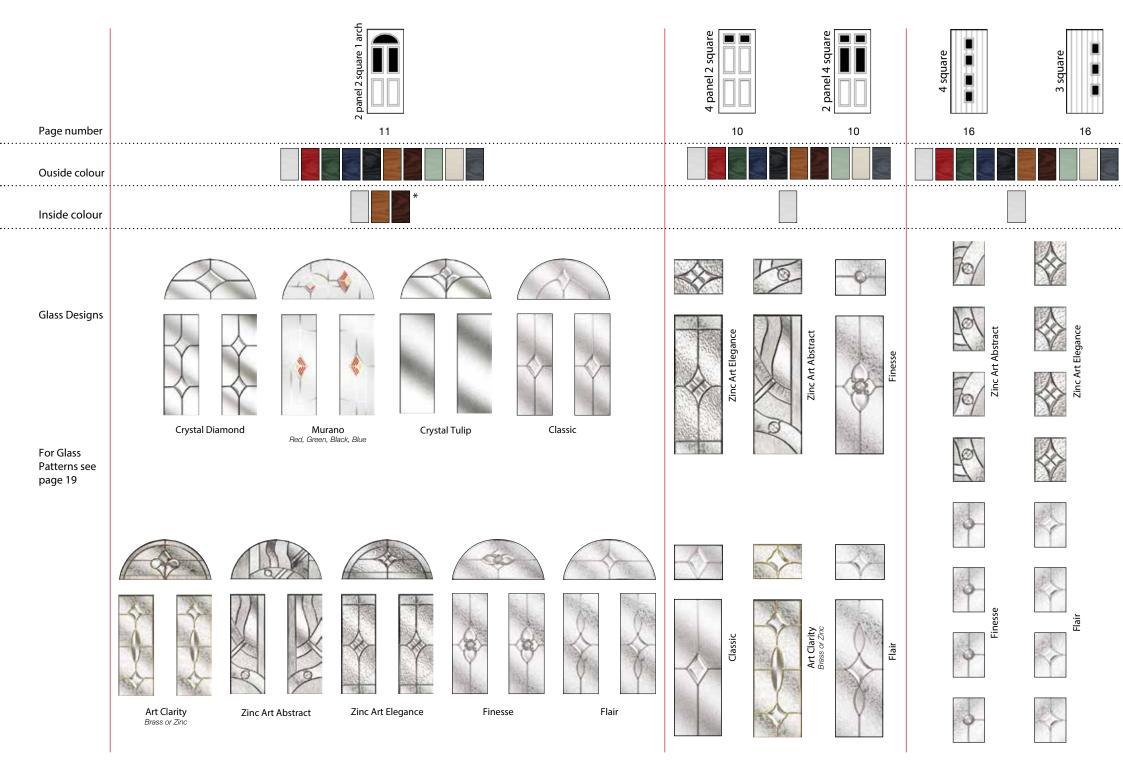

### 2 panel 2 square

in Green with clear glass in an Oak foiled frame

4 panel 1 arch

in Darkwood with Flair glass in a cherrywood foiled frame

2 panel 2 angle

in Blue with clear glass

# 2 panel 2 arch

in Green with Stippolyte™ glass

# 2 panel 1 square

in Green with clear glass in an Oak foiled outer frame

### 2 panel 4 square

*in Black with Zinc Art Elegance glass with the Yale Keyfree handle* 

# 4 panel 2 square

in Black with Classic glass with the Yale Keyfree handle

2 panel 2 square 1 arch

in Oak with Brass Art Clarity glass in an Oak foiled frame

Not available in 2panel 1arch

Not available in 2panel 1arch

**Crystal Diamond** 

Zinc Art Elegance

Red,

Bľ

Brass Art Clarity

Mackintosh Rose

**Crystal Eternity** 

Only available in 2panel 1arch

Classic

Flair

Zinc Art Elegance

Art Clarity Brass or Zinc

Finesse

Zinc Art Abstract

## Door Colours

Murano Red, Green, Black, Blue

**Crystal Diamond** 

Art Clarity - Brass or Zinc

Finesse

Zinc Art Elegance

Flair

Zinc Art Abstract