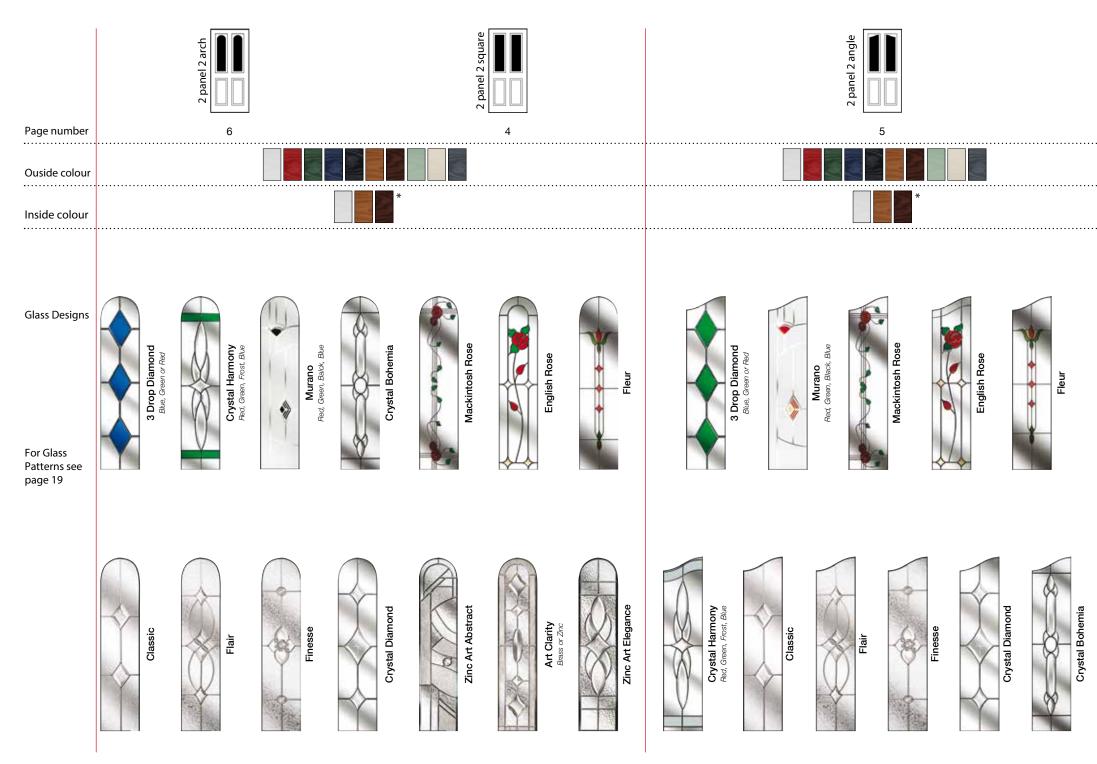

### 2 panel 2 square

in Green with clear glass in an Oak foiled frame

4 panel 1 arch

in Darkwood with Flair glass in a cherrywood foiled frame

2 panel 2 angle

in Blue with clear glass

# 2 panel 2 arch

in Green with Stippolyte™ glass

# Genuine Pilkington Glass Patterns / Backing glass

Minster™

Charcoal Sticks™

Taffeta™

Pelerine™

Murano Red, Green, Black, Blue

Crystal Harmony Red, Green, Frost, Blue

Crystal Bohemia Red, Green, Frost, Blue

Not available in 2panel 1arch

Not available in 2panel 1arch

**Crystal Diamond** 

Zinc Art Elegance

Red,

Bľ

Brass Art Clarity

Mackintosh Rose

**Crystal Eternity** 

Only available in 2panel 1arch

Classic

Flair

Zinc Art Elegance

Art Clarity Brass or Zinc

Finesse

Zinc Art Abstract

**Crystal Tulip Arch** Mackintosh Rose

Fleur

English Rose

English Rose

21

Crystal Harmony Red, Green, Frost, Blue

Crystal Bohemia Red, Green, Frost, Blue

## Door Colours

Murano Red, Green, Black, Blue

**Crystal Diamond** 

Art Clarity - Brass or Zinc

Finesse

Zinc Art Elegance

Flair

Zinc Art Abstract