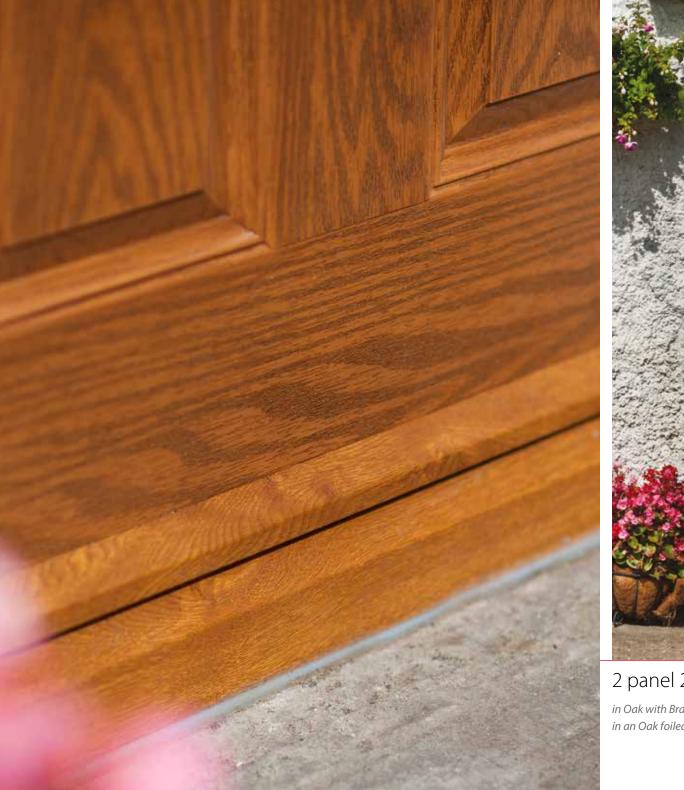

Behind that rather scientific-sounding name, you'll find the latest technology and design in doors. And when you're indoors you'll enjoy loads of style, strength and security.

Our composite door is thick – but it's also very smart. In fact it's 44mm thick (compare that to conventional PVC panel doors at 28mm). And powerful too, its super-strong structural frame and up-to-the-minute hardware makes our composite door even more secure. Its' glass reinforced plastic finish means you'll be secure in all weathers. And enjoying great looks for years to come.