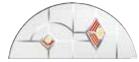

# 4 panel 2 square

in Black with Classic glass with the Yale Keyfree handle

2 panel 2 square 1 arch

in Oak with Brass Art Clarity glass in an Oak foiled frame