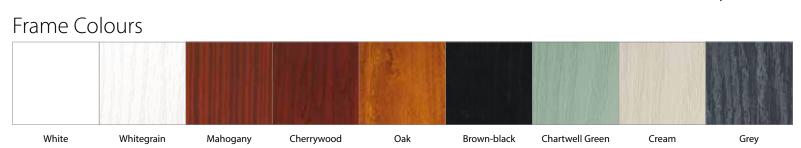

## Door Colours

Murano Red, Green, Black, Blue

**Crystal Diamond** 

Art Clarity - Brass or Zinc

Finesse

Zinc Art Elegance

Flair

Zinc Art Abstract