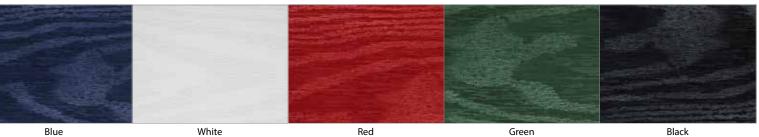

## Door Colours

Murano Red, Green, Black, Blue

**Crystal Diamond** 

Art Clarity - Brass or Zinc

Finesse

Zinc Art Elegance

Flair

Zinc Art Abstract