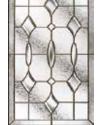

# 4 panel 2 square

in Black with Classic glass with the Yale Keyfree handle

2 panel 2 square 1 arch

in Oak with Brass Art Clarity glass in an Oak foiled frame