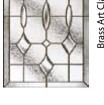

# 4 panel 2 square

in Black with Classic glass with the Yale Keyfree handle

2 panel 2 square 1 arch

in Oak with Brass Art Clarity glass in an Oak foiled frame