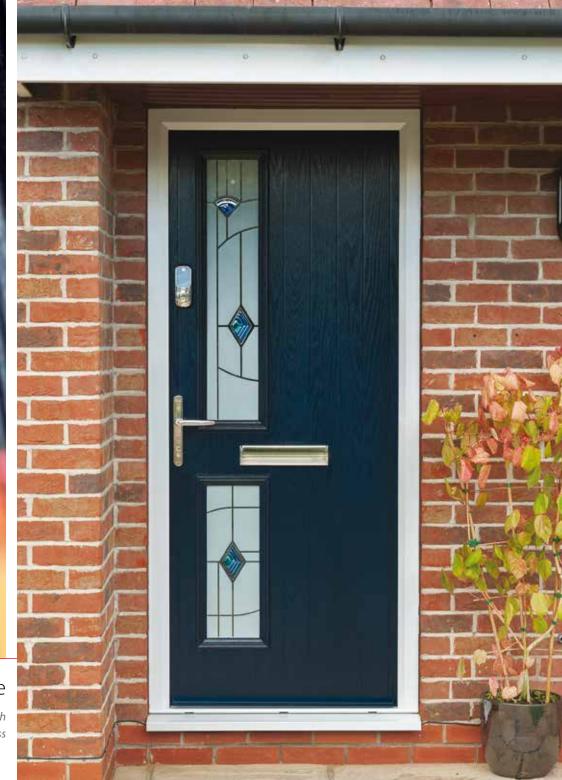

# 4 panel 2 square

in Black with Classic glass with the Yale Keyfree handle

2 panel 2 square 1 arch

in Oak with Brass Art Clarity glass in an Oak foiled frame

## Door Colours

Murano Red, Green, Black, Blue

**Crystal Diamond** 

Art Clarity - Brass or Zinc

Finesse

Zinc Art Elegance

Flair

Zinc Art Abstract