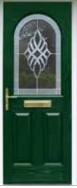

# 4 panel 2 square

in Black with Classic glass with the Yale Keyfree handle

2 panel 2 square 1 arch

in Oak with Brass Art Clarity glass in an Oak foiled frame