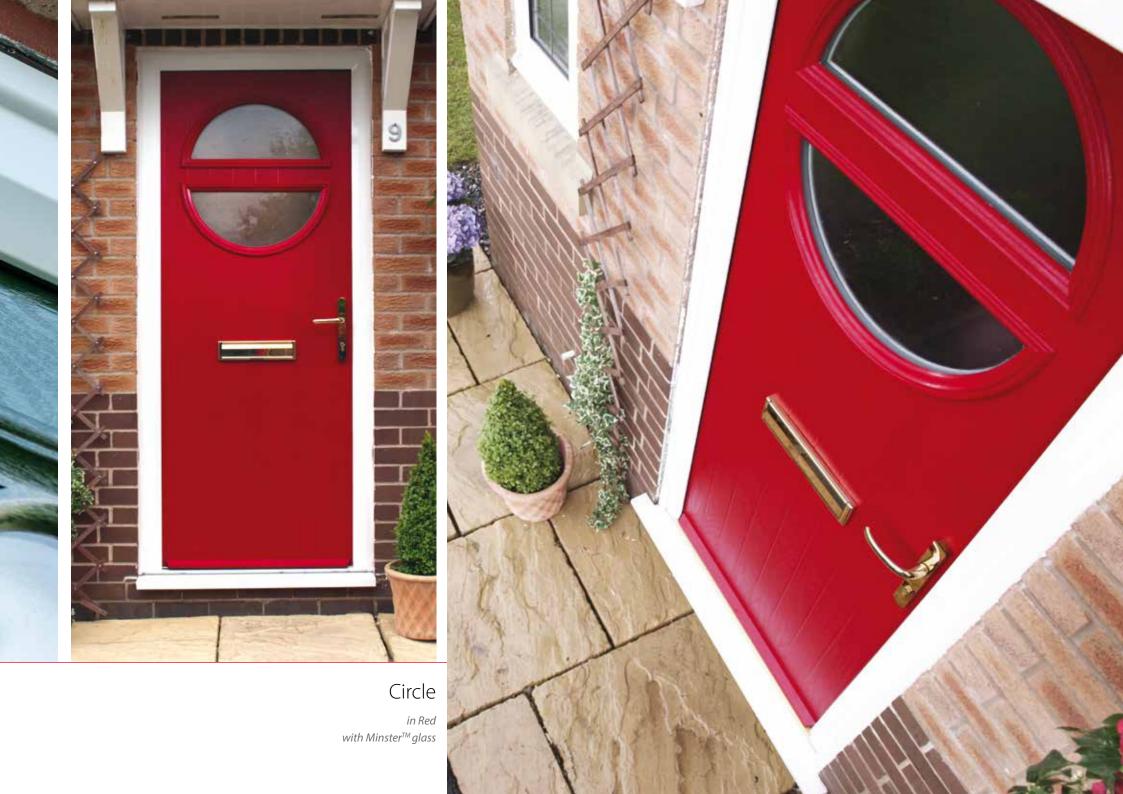

g great looks for years to come.

How your door looks is up to you. Like traditional-style or contemporary? You can choose from twenty-three styles in seven colours. Keep looking – we've got three finishes of door furniture and a beautiful range of glass too.

All the information in this book is provided for guidance only and is given in good faith, but without warranty or guarantee of any kind, whether implied or expressed.







Page 9

Page 10









Page 13





Page 14















Page 14

Page 16

Page 16

Page 17

Page 18

Page 18



### 2 panel 2 square

in Green with clear glass in an Oak foiled frame

4 panel 1 arch

in Darkwood with Flair glass in a cherrywood foiled frame





2 panel 2 angle

in Blue with clear glass



# 2 panel 2 arch

in Green with Stippolyte™ glass





# Cottage halfglaze

in Oak with Stippolyte™ glass

# 2 panel 1 square

in Green with clear glass in an Oak foiled outer frame





### 2 panel 4 square

*in Black with Zinc Art Elegance glass with the Yale Keyfree handle* 

# 4 panel 2 square

in Black with Classic glass with the Yale Keyfree handle





2 panel 2 square 1 arch

in Oak with Brass Art Clarity glass in an Oak foiled frame



#### Diamond

in White with Stippolyte™ glass





# 2 panel 1 grill

in Black with clear glass in an Oak foiled frame

#### 1 square

in Red with Warwick™ glass with the Yale digital rim lock



### 4 panel sunburst

in Blue with clear glass and Yale digital rim lock

### 2 panel sunburst

in White with Stippolyte™ glass

### Cottage

in Red with the Yale Keyfree handle





4 square

in Oak with F