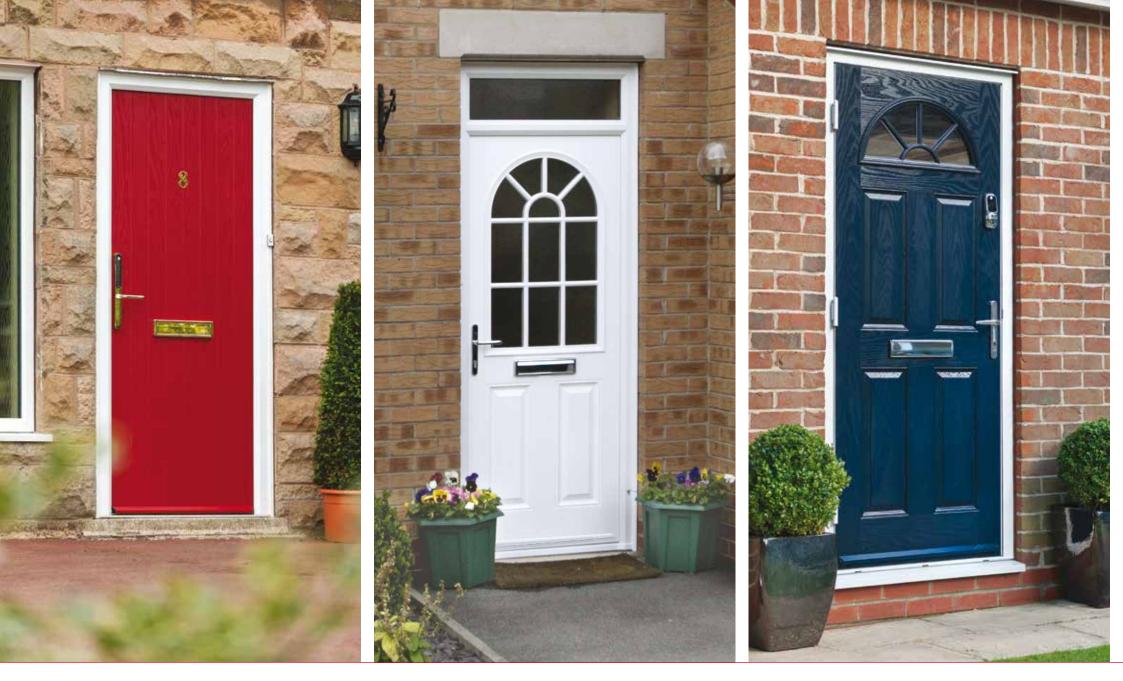

## Door Colours

Murano Red, Green, Black, Blue

**Crystal Diamond** 

Art Clarity - Brass or Zinc

Finesse

Zinc Art Elegance

Flair

Zinc Art Abstract