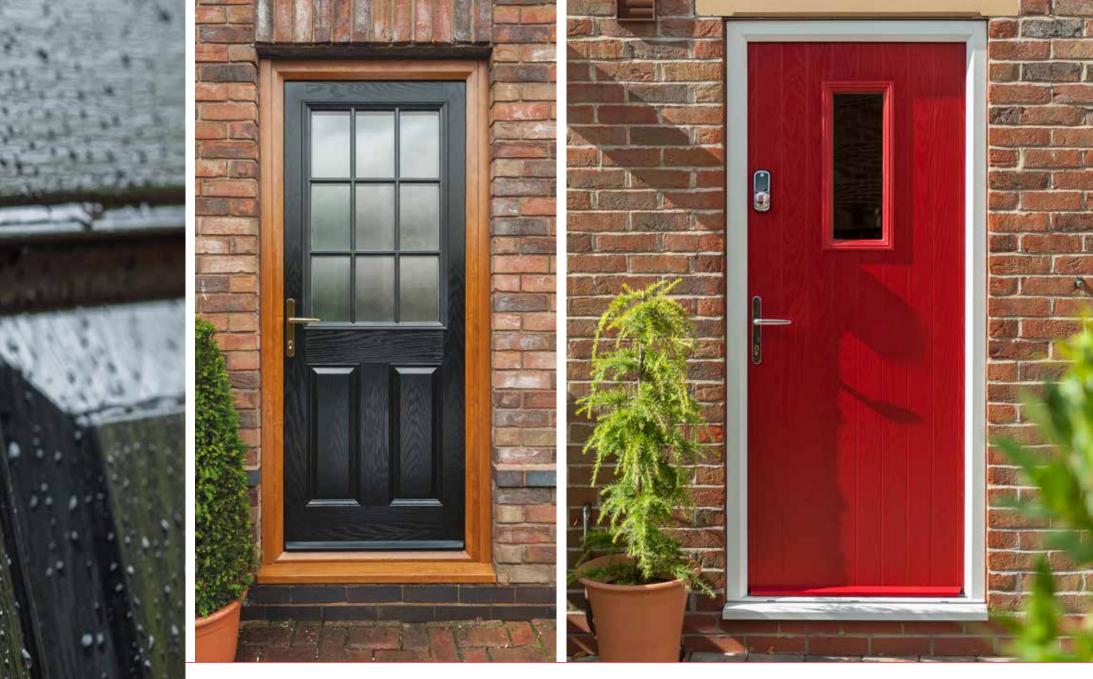

## Door Colours

Murano Red, Green, Black, Blue

**Crystal Diamond** 

Art Clarity - Brass or Zinc

Finesse

Zinc Art Elegance

Flair

Zinc Art Abstract