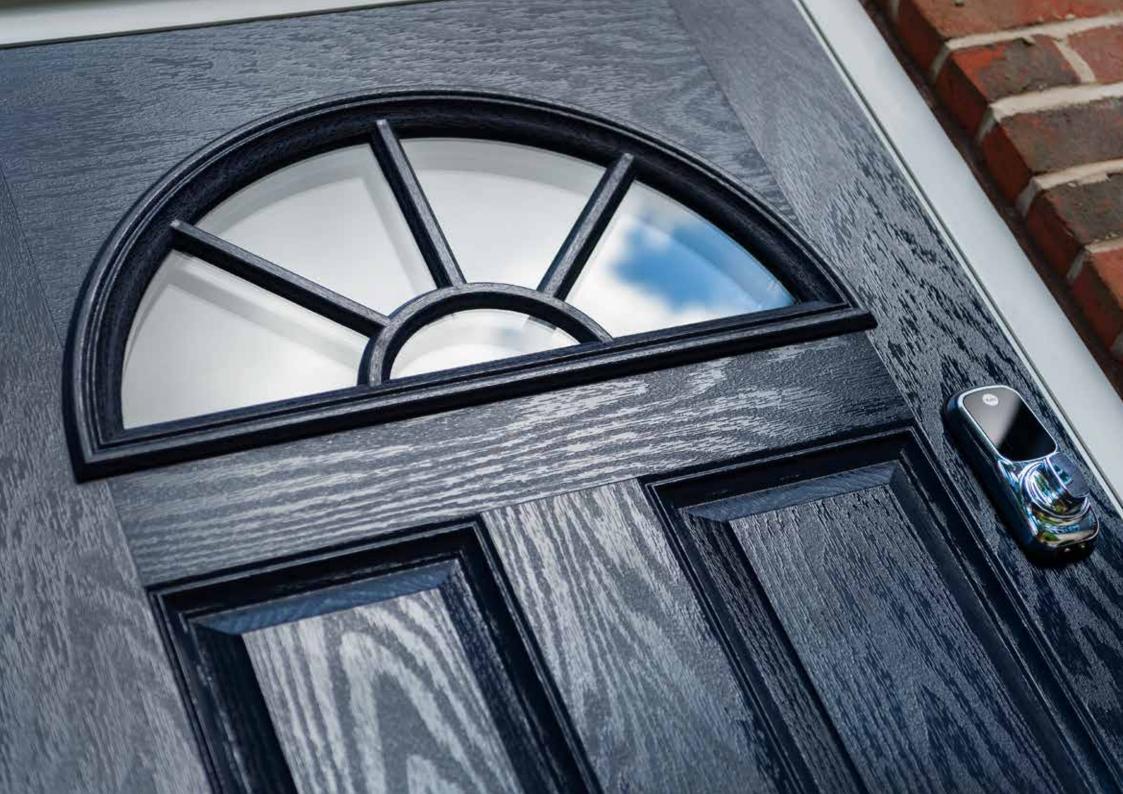

### 4 panel sunburst

in Blue with clear glass and Yale digital rim lock

Behind that rather scientific-sounding name, you'll find the latest technology and design in doors. And when you're indoors you'll enjoy loads of style, strength and security.

Our composite door is thick – but it's also very smart. In fact it's 44mm thick (compare that to conventional PVC panel doors at 28mm). And powerful too, its super-strong structural frame and up-to-the-minute hardware makes our composite door even more secure. Its' glass reinforced plastic finish means you'll be secure in all weathers. And enjoying great looks for years to come.

How your door looks is up to you. Like traditional-style or contemporary? You can choose from twenty-three styles in seven colours. Keep looking – we've got three finishes of door furniture and a beautiful range of glass too.