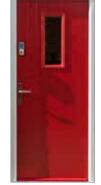

osite door is thick – but it's also very smart. In fact it's 44mm thick (compare that to conventional PVC panel doors at 28mm). And powerful too, its super-strong structural frame and up-to-the-minute hardware makes our composite door even more secure. Its' glass reinforced plastic finish means you'll be secure in all weathers. And enjoying great looks for years to come.

How your door looks is up to you. Like traditional-style or contemporary? You can choose from twenty-three styles in seven colours. Keep looking – we've got three finishes of door furniture and a beautiful range of glass too.

All the information in this book is provided for guidance only and is given in good faith, but without warranty or guarantee of any kind, whether implied or expressed.







Page 9

Page 10









Page 13





Page 14















Page 14

Page 16

Page 16

Page 17

Page 18

Page 18



### 2 panel 2 square

in Green with clear glass in an Oak foiled frame

4 panel 1 arch

in Darkwood with Flair glass in a cherrywood foiled frame





2 panel 2 angle

in Blue with clear glass



# 2 panel 2 arch

in Green with Stippolyte™ glass





# Cottage halfglaze

in Oak with Stippolyte™ glass

# 2 panel 1 square

in Green with clear glass in an Oak foiled outer frame





### 2 panel 4 square

*in Black with Zinc Art Elegance glass with the Yale Keyfree handle* 

# 4 panel 2 square

in Black with Classic glass with the Yale Keyfree handle





2 panel 2 square 1 arch

in Oak with Brass Art Clarity glass in an Oak foiled frame



#### Diamond

in White with Stippolyte™ glass





# 2 panel