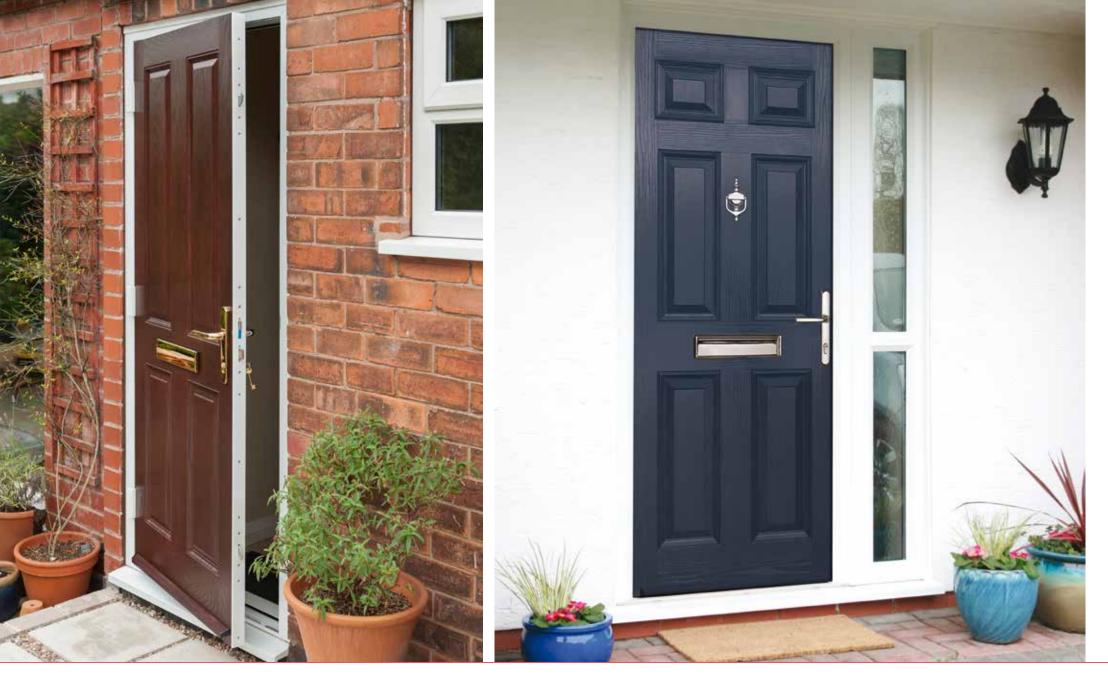

Behind that rather scientific-sounding name, you'll find the latest technology and design in doors. And when you're indoors you'll enjoy loads of style, strength and security.

Our composite door is thick – but it's also very smart. In fact it's 44mm thick (compare that to conventional PVC panel doors at 28mm). And powerful too, its super-strong structural frame and up-to-the-minute hardware makes our composite door even more secure. Its' glass reinforced plastic finish means you'll be secure in all weathers. And enjoying great looks for years to come.

How your door looks is up to you. Like traditional-style or contemporary? You can choose from twenty-three styles in seven colours. Keep looking – we've got three finishes of door furniture and a beautiful range of glass too.