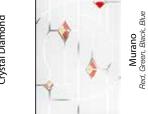

# Genuine Pilkington Glass Patterns / Backing glass

Minster™

Charcoal Sticks™

Taffeta™

Pelerine™

Murano Red, Green, Black, Blue

Crystal Harmony Red, Green, Frost, Blue

Crystal Bohemia Red, Green, Frost, Blue

## Door Colours

Murano Red, Green, Black, Blue

**Crystal Diamond** 

Art Clarity - Brass or Zinc

Finesse

Zinc Art Elegance

Flair

Zinc Art Abstract