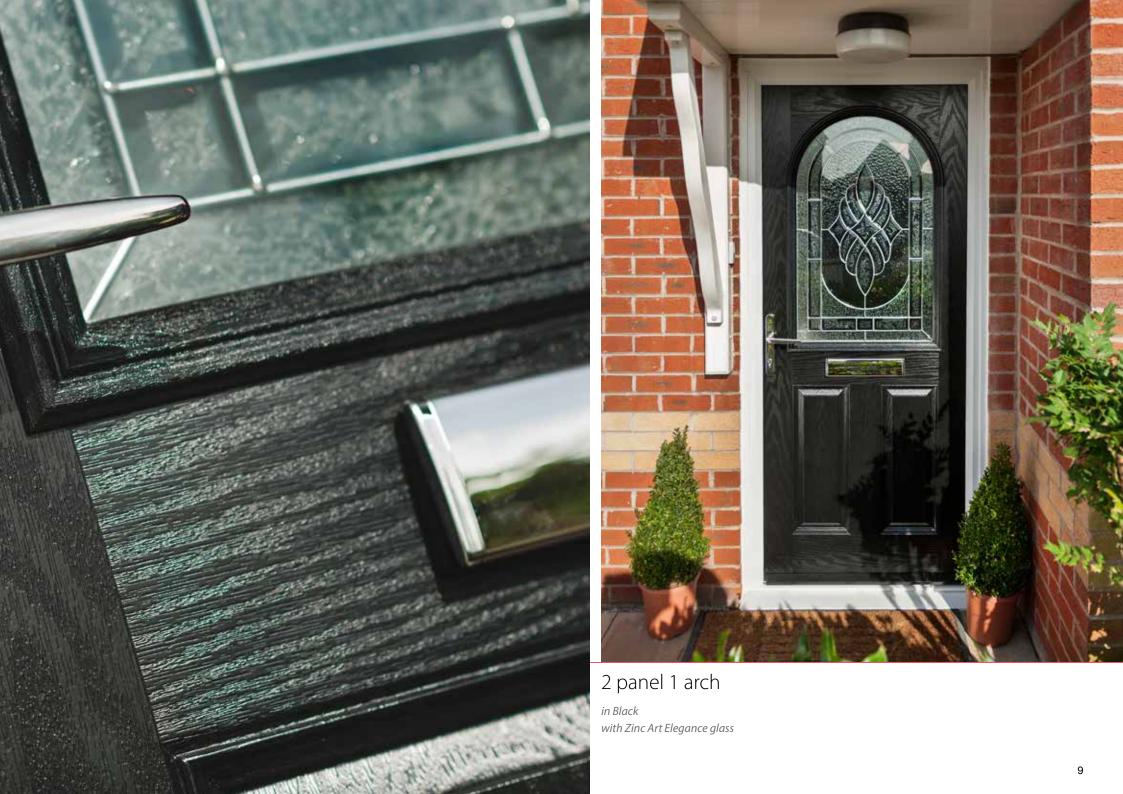

Behind that rather scientific-sounding name, you'll find the latest technology and design in doors. And when you're indoors you'll enjoy loads of style, strength and security.

Our composite door is thick – but it's also very smart. In fact it's 44mm thick (compare that to conventional PVC panel doors at 28mm). And powerful too, its super-strong structural frame and up-to-the-minute hardware makes our composite door even more secure. Its' glass reinforced plastic finish means you'll be secure in all weathers. And enjoying great looks for years to come.