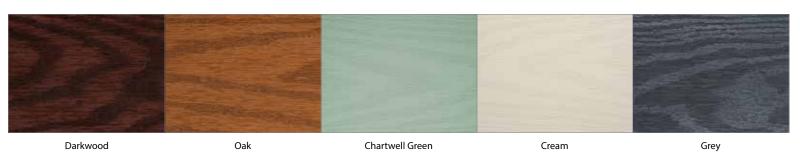

## Door Colours

Murano Red, Green, Black, Blue

**Crystal Diamond** 

Art Clarity - Brass or Zinc

Finesse

Zinc Art Elegance

Flair

Zinc Art Abstract