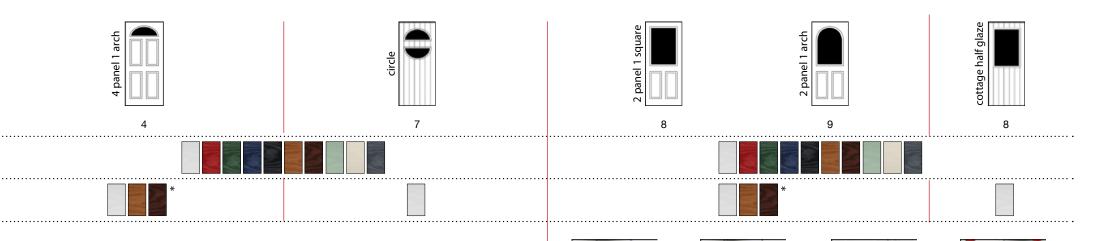

### 2 panel 2 square

in Green with clear glass in an Oak foiled frame

4 panel 1 arch

in Darkwood with Flair glass in a cherrywood foiled frame

2 panel 2 angle

in Blue with clear glass

# Cottage halfglaze

in Oak with Stippolyte™ glass

# 2 panel 1 square

in Green with clear glass in an Oak foiled outer frame