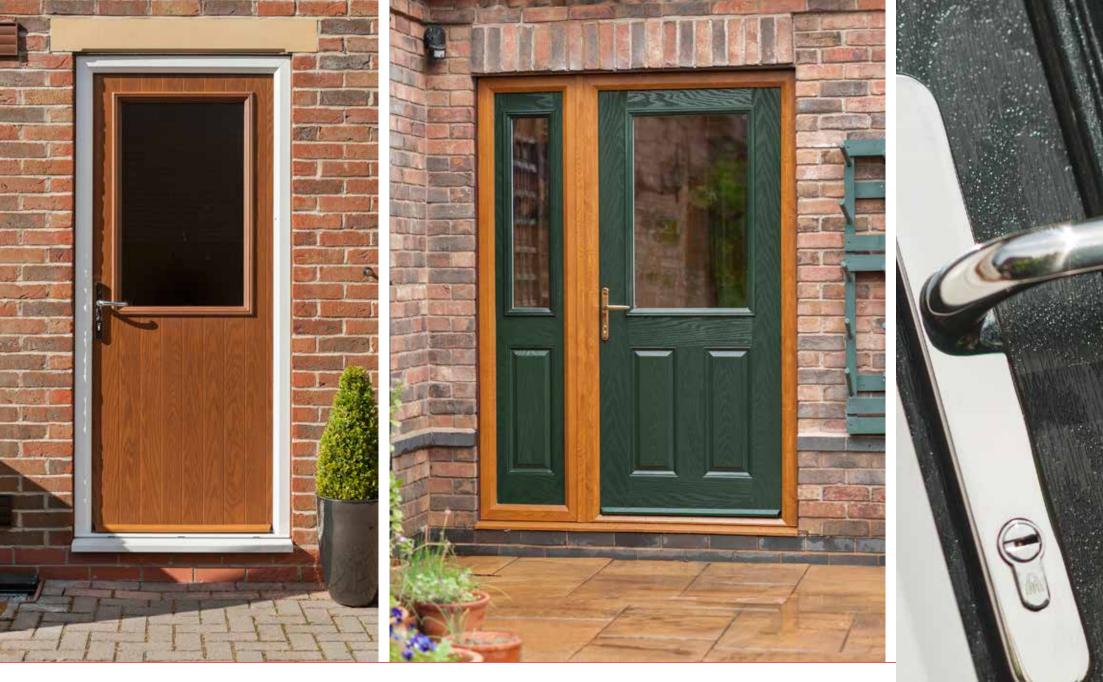

### 3 square

in Blue with Minster™ glass

Twin side

in Blue with Murano (blue) glass

4 panel

in Darkwood and low frame threshold 6 panel <sup>in Blue</sup>

with a glazed side panel