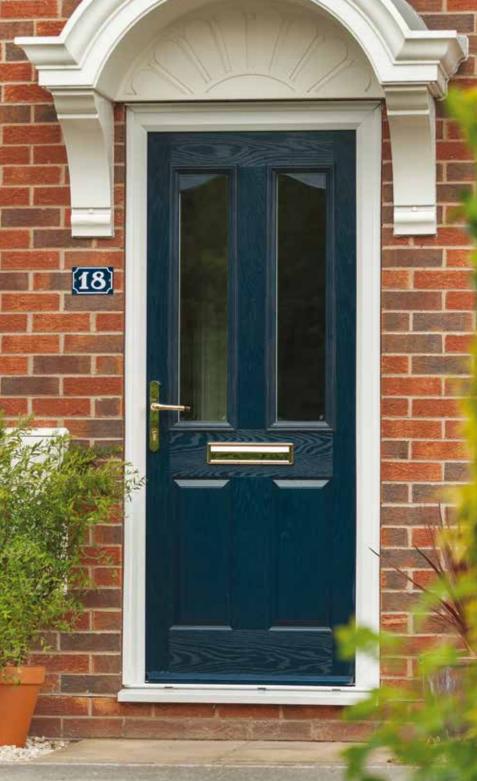

### 2 panel 2 square

in Green with clear glass in an Oak foiled frame

4 panel 1 arch

in Darkwood with Flair glass in a cherrywood foiled frame

2 panel 2 angle

in Blue with clear glass