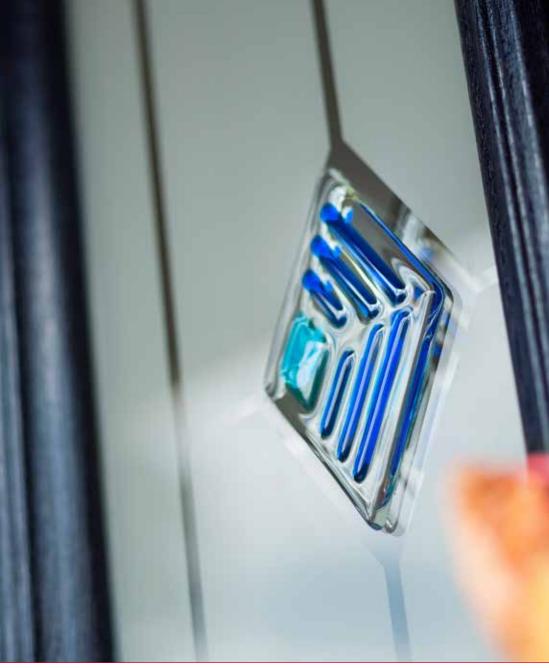

# Genuine Pilkington Glass Patterns / Backing glass

Minster™

Charcoal Sticks™

Taffeta™

Pelerine™

Murano Red, Green, Black, Blue

Crystal Harmony Red, Green, Frost, Blue

Crystal Bohemia Red, Green, Frost, Blue

Not available in 2panel 1arch

Not available in 2panel 1arch

**Crystal Diamond** 

Zinc Art Elegance

Red,

Bľ

Brass Art Clarity

Mackintosh Rose

**Crystal Eternity** 

Only available in 2panel 1arch

Classic

Flair

Zinc Art Elegance

Art Clarity Brass or Zinc

Finesse

Zinc Art Abstract