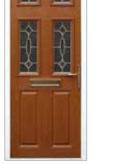

### Cottage

in Red with the Yale Keyfree handle

4 square

in Oak with Finesse glass and Yale Keyfree handle