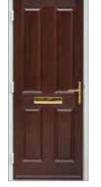

# 4 panel 2 square

in Black with Classic glass with the Yale Keyfree handle

2 panel 2 square 1 arch

in Oak with Brass Art Clarity glass in an Oak foiled frame