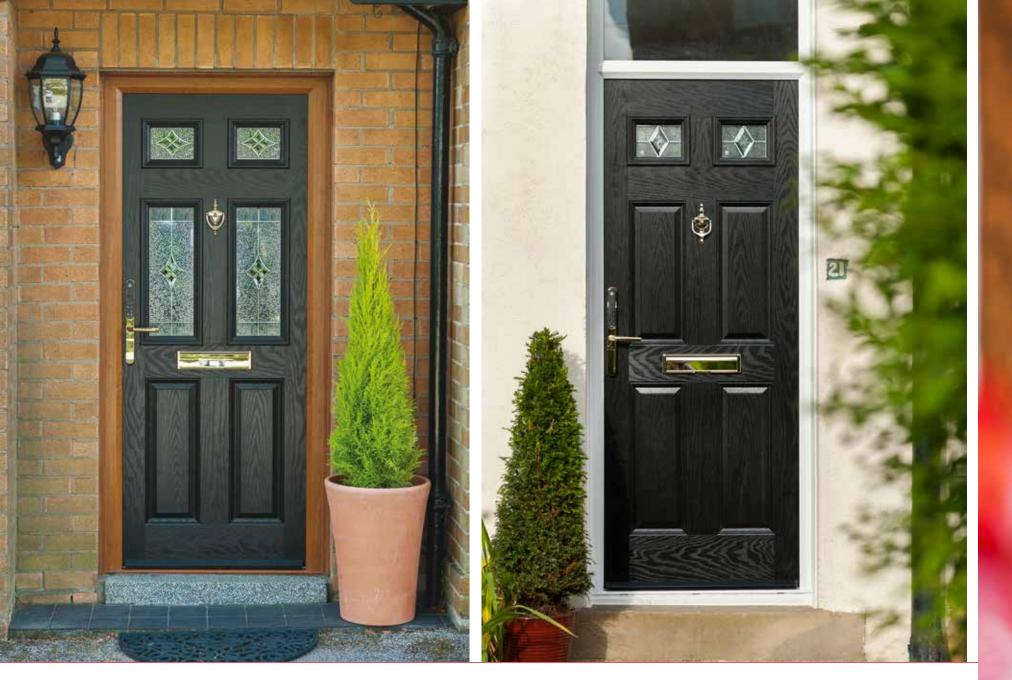

How your door looks is up to you. Like traditional-style or contemporary? You can choose from twenty-three styles in seven colours. Keep looking – we've got three finishes of door furniture and a beautiful range of glass too.