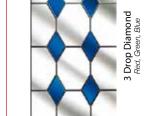

### 3 square

in Blue with Minster™ glass

Twin side

in Blue with Murano (blue) glass

4 panel

in Darkwood and low frame threshold 6 panel <sup>in Blue</sup>

with a glazed side panel

# Genuine Pilkington Glass Patterns / Backing glass

Minster™

Charcoal Sticks™

Taffeta™

Pelerine™

Murano Red, Green, Black, Blue

Crystal Harmony Red, Green, Frost, Blue

Crystal Bohemia Red, Green, Frost, Blue