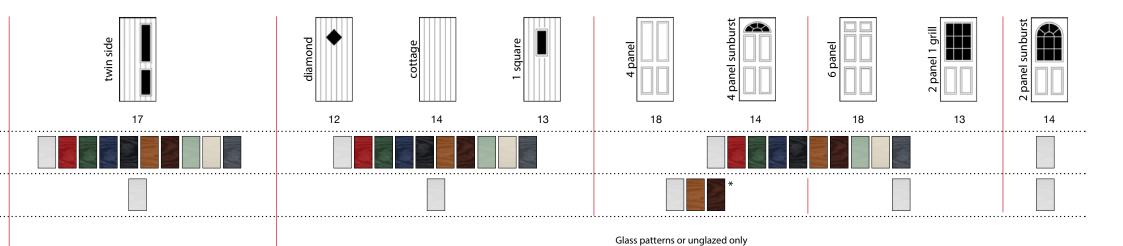

#### Diamond

in White with Stippolyte™ glass

# 2 panel 1 grill

in Black with clear glass in an Oak foiled frame

#### 1 square

in Red with Warwick™ glass with the Yale digital rim lock

### 4 panel sunburst

in Blue with clear glass and Yale digital rim lock

### 2 panel sunburst

in White with Stippolyte™ glass

### Cottage

in Red with the Yale Keyfree handle

4 square

in Oak with Finesse glass and Yale Keyfree handle

### 3 square

in Blue with Minster™ glass

Twin side

in Blue with Murano (blue) glass

4 panel

in Darkwood and low frame threshold 6 panel <sup>in Blue</sup>

with a glazed side panel