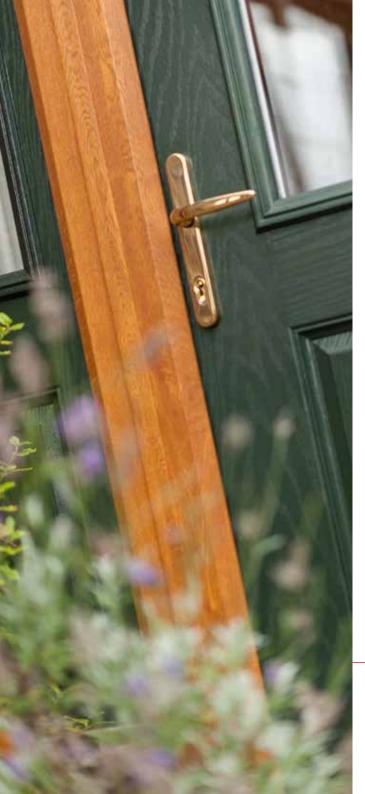

How your door looks is up to you. Like traditional-style or contemporary? You can choose from twenty-three styles in seven colours. Keep looking – we've got three finishes of door furniture and a beautiful range of glass too.

# Genuine Pilkington Glass Patterns / Backing glass

Minster™

Charcoal Sticks™

Taffeta™

Pelerine™

Murano Red, Green, Black, Blue

Crystal Harmony Red, Green, Frost, Blue

Crystal Bohemia Red, Green, Frost, Blue