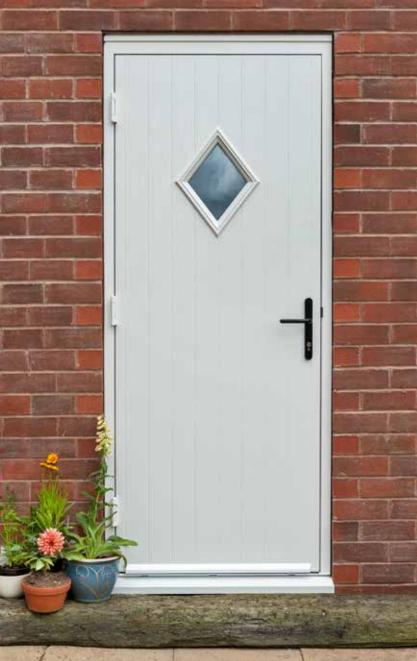

d, whether implied or expressed.







Page 9

Page 10









Page 13





Page 14















Page 14

Page 16

Page 16

Page 17

Page 18

Page 18



### 2 panel 2 square

in Green with clear glass in an Oak foiled frame

4 panel 1 arch

in Darkwood with Flair glass in a cherrywood foiled frame





2 panel 2 angle

in Blue with clear glass



# 2 panel 2 arch

in Green with Stippolyte™ glass





# Cottage halfglaze

in Oak with Stippolyte™ glass

# 2 panel 1 square

in Green with clear glass in an Oak foiled outer frame





### 2 panel 4 square

*in Black with Zinc Art Elegance glass with the Yale Keyfree handle* 

# 4 panel 2 square

in Black with Classic glass with the Yale Keyfree handle





2 panel 2 square 1 arch

in Oak with Brass Art Clarity glass in an Oak foiled frame



#### Diamond

in White with Stippolyte™ glass





# 2 panel 1 grill

in Black with clear glass in an Oak foiled frame

#### 1 square

in Red with Warwick™ glass with the Yale digital rim lock



### 4 panel sunburst

in Blue with clear glass and Yale digital rim lock

### 2 panel sunburst

in White with Stippolyte™ glass

### Cottage

in Red with the Yale Keyfree handle





4 square

in Oak with Finesse glass and Yale Keyfree handle

### 3 square

in Blue with Minster™ glass





Twin side

in Blue with Murano (blue) glass



4 panel

in Darkwood and low frame threshold 6 panel <sup>in Blue</sup>

with a glazed side panel

# Genuine Pilkington Glass Patterns / Backing glass



































Minster™

Charcoal Sticks™

Taffeta™





Pelerine™







Murano Red, Green,