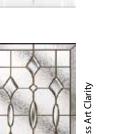

# 4 panel 2 square

in Black with Classic glass with the Yale Keyfree handle

2 panel 2 square 1 arch

in Oak with Brass Art Clarity glass in an Oak foiled frame