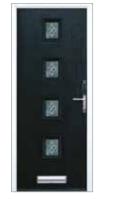

### 2 panel 4 square

*in Black with Zinc Art Elegance glass with the Yale Keyfree handle* 