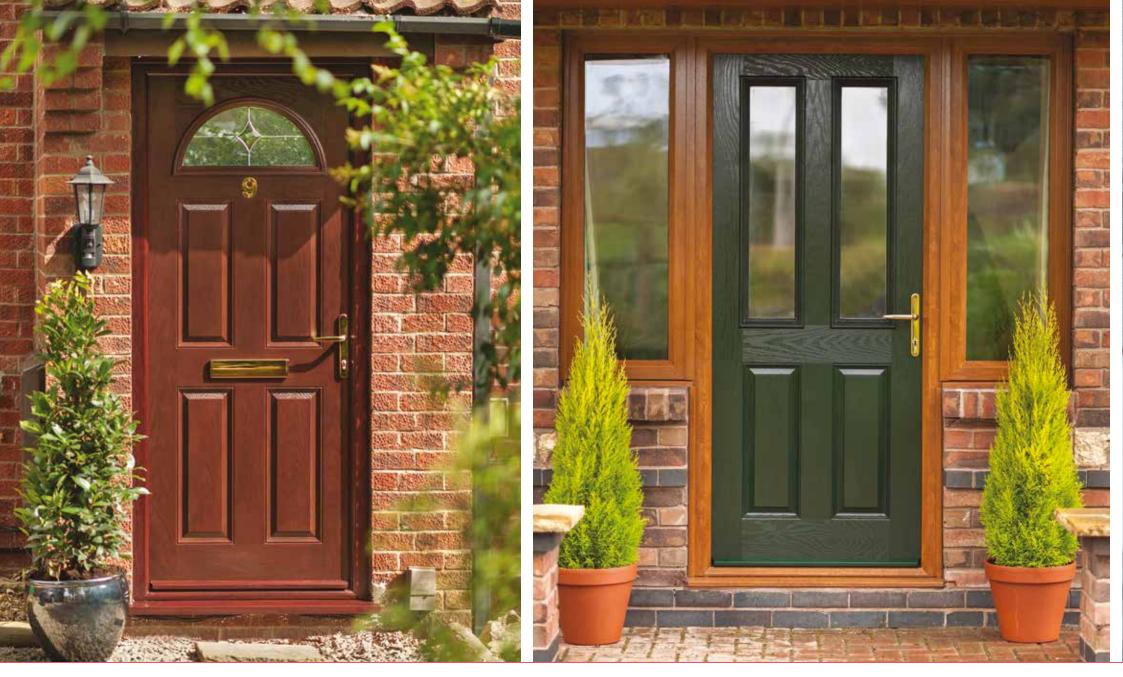

How your door looks is up to you. Like traditional-style or contemporary? You can choose from twenty-three styles in seven colours. Keep looking – we've got three finishes of door furniture and a beautiful range of glass too.